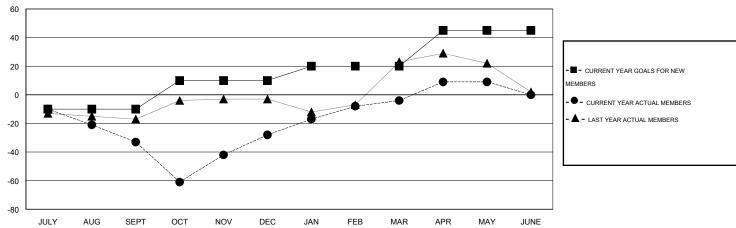

#### GOALS AND ACTUAL MEMBERS CUMULATIVE

| DROPPED CLUBS: 1  DROPPED MEMBERS |        | 26 CLUBS OF 36 ADDED 1 OR MORE NEW MEMBERS | GENDER DISTRIBU<br>MALE<br>FEMALE | TION<br>635 (59.12%)<br>439 (40.88%) |     |
|-----------------------------------|--------|--------------------------------------------|-----------------------------------|--------------------------------------|-----|
| DECEASED                          | 7<br>6 | CLICK HERE FOR HEALTH                      | FAMILY UNIT MEMBERS               |                                      | 326 |
| CLUB CANCELLED OTHER              | 116    | ASSESSMENT DATA                            | HEAD OF HOUSEHOLD                 |                                      | 158 |
| TOTAL                             | 129    |                                            | NON-HEAD OF HOUSEHOL              | 168                                  |     |